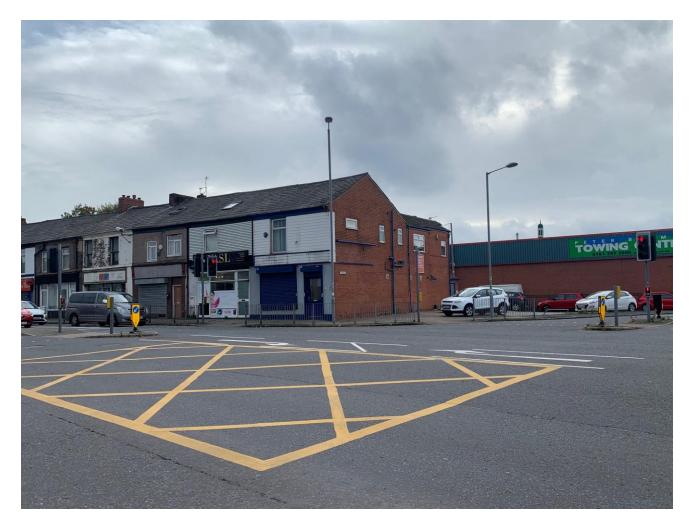

# **Description**

The opportunity to lease a prominent, ground floor retail space, with a large car park to the side of the property. The property is situated on a very prominent corner position at the Junction of Rochdale Road and Lord Street.

#### Location

The subject property is situated on a prominent junction along Rochdale Road (A58), which is one of the principal roads serving Bury town centre from Junction 2 of the M66 motorway. The surrounding area comprises a range of local amenity retailers, including other takeaways, newsagents, estate agents, bakers and butchers, and is also surrounded by a mix of residential accommodation a close distance to the subject property.