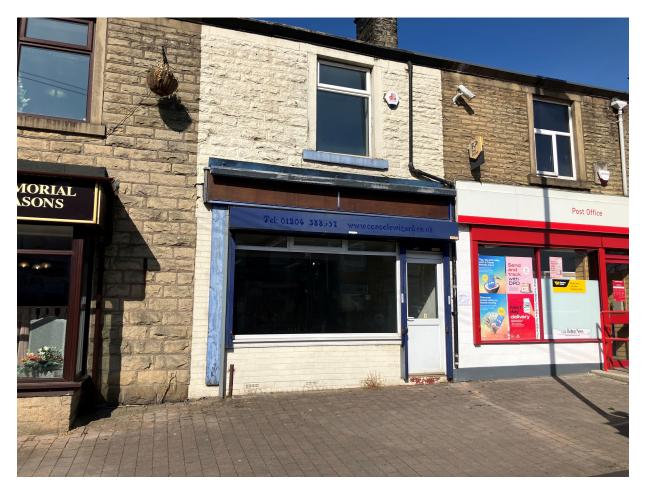

# 247, Tonge Moor Road, Bolton, Lancashire, BL2 2JD

# Description

The subject property is located on a prominent position on Tonge Moor Road and provides a mid terrace office building, over ground and first floors. The ground floor accommodation provides an open plan office/retail area, with a store room and kitchen to the rear.

# Location

The subject property is located on the popular Tonge Moor Road (A676) which provides a mixture of local retailers, larger convenience stores and hot food takeaways including the Cooperative.