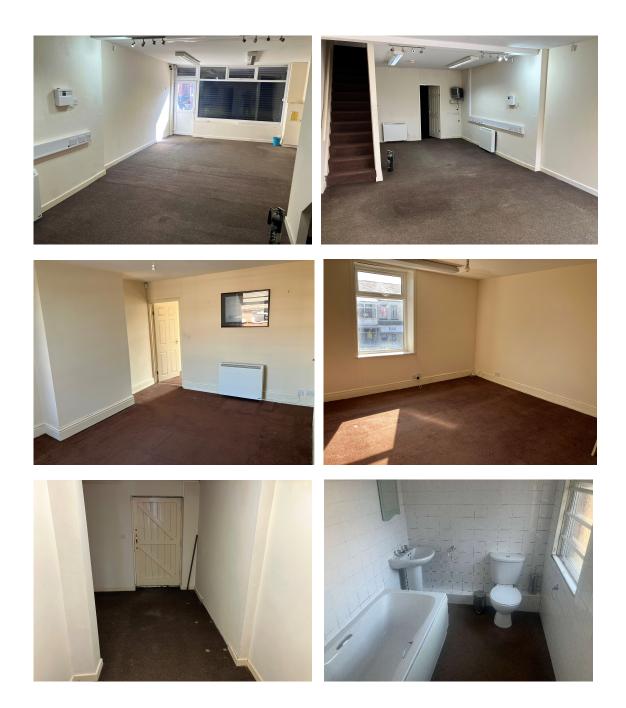

# Description

The subject property is located on a prominent position on Tonge Moor Road and provides a mid terrace office building, over ground and first floors. The ground floor accommodation provides an open plan office/retail area, with a store room and kitchen to the rear.

The first floor, is split into two rooms which could be used as office/storage space with a three piece bathroom to the rear.

The property is carpeted throughout, with LED panel lighting, electric heating, it is alarmed and secured with a electric roller shutters to the front that secures the ground floor front elevation. The property is suitable for various uses such as retail, office, beauty or professional services.