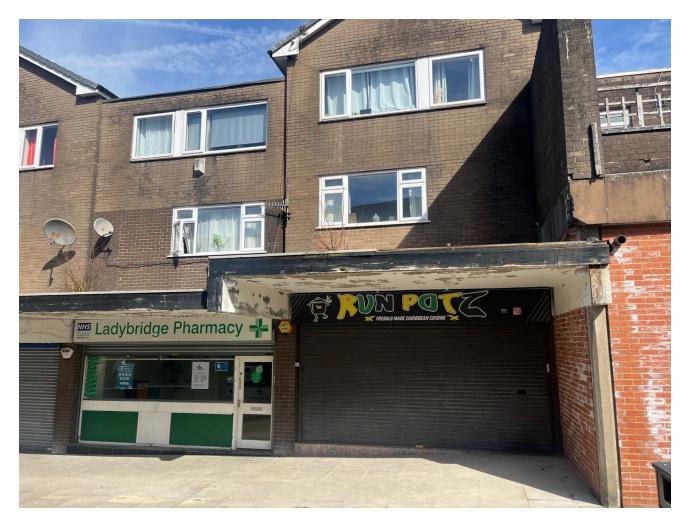

## **Description**

Situated along a local retail parade, the subject property provides a ground floor self contained premises previously used as a cafe and takeaway premises. It provides an open plan sales area with serving counter.

There is a food preparation and cooking area which some extraction facilities still installed. To the rear is a storage area and W.C. The unit would be suitable for its continued use but would require some cosmetic refurbishment. Alternative uses may be considered subject to the terms agreed.

The property is secured via an electric roller shutter and has an external yard area. The unit benefits from a number of public car parks located to the front and rear of the property.

## Location

The subject property is located along the retail parade Broadgate which is located on the Ladybridge Estate.

Broadgate provides a number of local services, including a Doctors Surgery, Pharmacy, Newsagents, Mosque and Public House. It is accessed via Broadford Road, which connects the the majority of the estate. This ultimately provides access to Beaumont Road and Wigan Road.