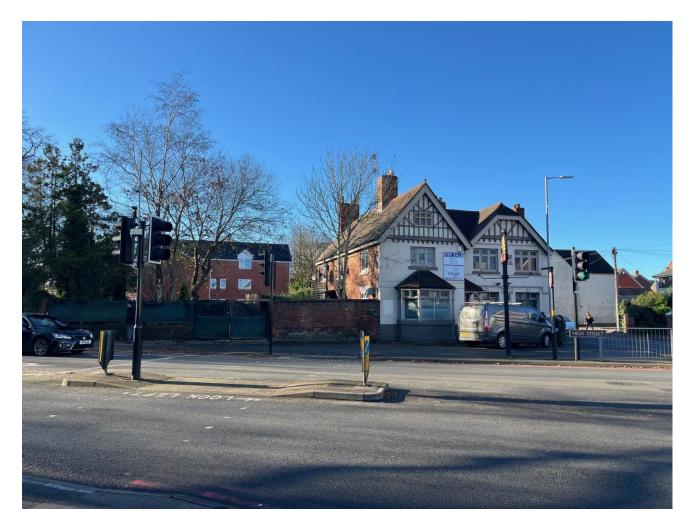

#### Location

The property is situated on a prominent corner position at the bust junction of Bell Lane, where High Street meets Stafford Road and Lichfield Road. High Street provides direct access into Bloxwich Town Centre. Walsall is circa 3.5 miles from the subject property and can be accessed within a 15 minute drive.

# **For Sale May Let**

Bell Lane, 1 Bell Lane, Bloxwich, West Midlands, WS3 2JN

3,600 ft<sup>2</sup> (334.44 m<sup>2</sup>)

- Prominent Corner Position
- Large car park to the rear
- Total site area of 0.25 Acres.
- Suitable for a variety of uses subject to the necessary planning consents
- Additional land to the side of the property.