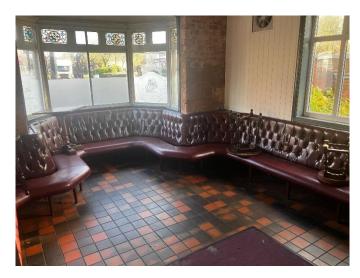

# **Description**

Opportunity to acquire a detached former public house with large car park to the rear and additional land to the side. The property is a two storey detached property, with parking for 15 spaces to the rear. We understand the site is circa 0.229 Acres. It is available on a for sale or may let basis. We understand the site is held freehold and the ground floor is circa 1,830 sq ft, there are currently no measurements for the upper floors but it appears they follow the same footprint as the ground floor therefore it should be a total 3,660 sq ft.

# **Planning Use**

The property is currently a public house. The property may be suitable for alternative uses subject to the necessary planning consents.