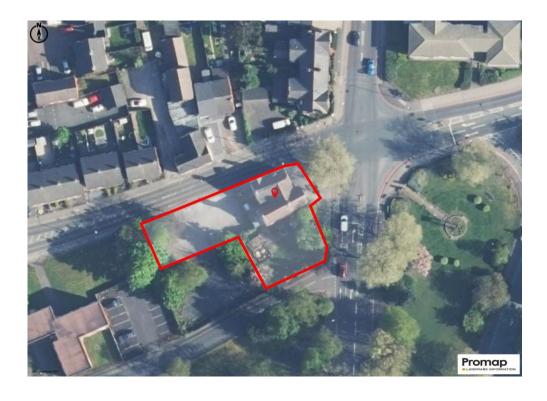

# **Description**

Opportunity to acquire a detached former public house with large car park to the rear and additional land to the side. The property is a two storey detached property, with parking for 15 spaces to the rear. We understand the site is circa 0.229 Acres. It is available on a for sale or may let basis. We understand the site is held freehold and the ground floor is circa 1,830 sq ft, there are currently no measurements for the upper floors but it appears they follow the same footprint as the ground floor therefore it should be a total 3,660 sq ft.

To be sold complete with additional land to the side of the property, which may form part of a larger development . This additional site area is 0.084 acres.

The property would suit a variety of uses subject to the necessary planning consents.

#### Location

The property is situated on a prominent corner position at the bust junction of Bell Lane, where High Street meets Stafford Road and Lichfield Road. High Street provides direct access into Bloxwich Town Centre. Walsall is circa 3.5 miles from the subject property and can be accessed within a 15 minute drive.

# Accommodation

We have been provided with the below floor areas by the landlord.

Ground and First Floor 3,600 sq ft

We also understand the property has a site area of 0.25 acres.