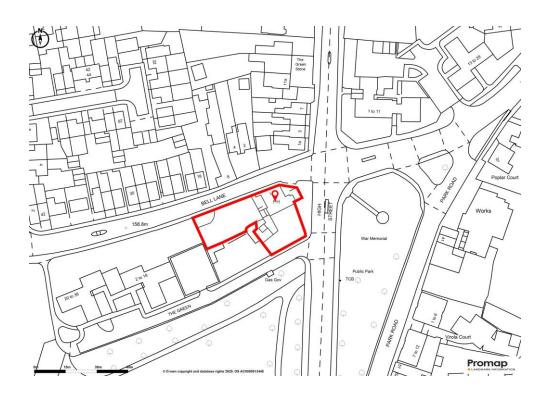

#### Location

The property is situated on a prominent corner position at the bust junction of Bell Lane, where High Street meets Stafford Road and Lichfield Road. High Street provides direct access into Bloxwich Town Centre. Walsall is circa 3.5 miles from the subject property and can be accessed within a 15 minute drive.