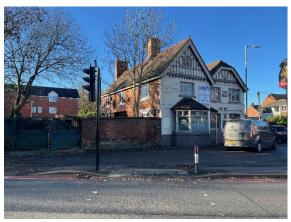

# **For Sale May Let**

Bell Lane, 1 Bell Lane, Bloxwich, West Midlands, WS3 2JN

3,600 ft<sup>2</sup> (334.44 m<sup>2</sup>)

- Prominent Corner Position
- Large car park to the rear
- Total site area of 0.25 Acres.
- Suitable for a variety of uses subject to the necessary planning consents
- Additional land to the side of the property.

# **Description**

Opportunity to acquire a detached former public house with large car park to the rear and additional land to the side. The property is a two storey detached property, with parking for 15 spaces to the rear. We understand the site is circa 0.229 Acres. It is available on a for sale or may let basis. We understand the site is held freehold and the ground floor is circa 1,830 sq ft, there are currently no measurements for the upper floors but it appears they follow the same footprint as the ground floor therefore it should be a total 3,660 sq ft.

#### Location

The property is situated on a prominent corner position at the bust junction of Bell Lane, where High Street meets Stafford Road and Lichfield Road. High Street provides direct access into Bloxwich Town Centre. Walsall is circa 3.5 miles from the subject property and can be accessed within a 15 minute drive.