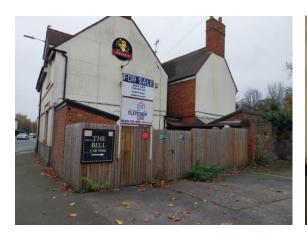

# **Description**

Opportunity to acquire a detached former public house with large car park to the rear and additional land to the side. The property is a two storey detached property, with parking for 15 spaces to the rear. We understand the site is circa 0.229 Acres. It is available on a for sale or may let basis. We understand the site is held freehold and the ground floor is circa 1,830 sq ft, there are currently no measurements for the upper floors but it appears they follow the same footprint as the ground floor therefore it should be a total 3,660 sq ft.

# **Planning Use**

The property is currently a public house. The property may be suitable for alternative uses subject to the necessary planning consents.