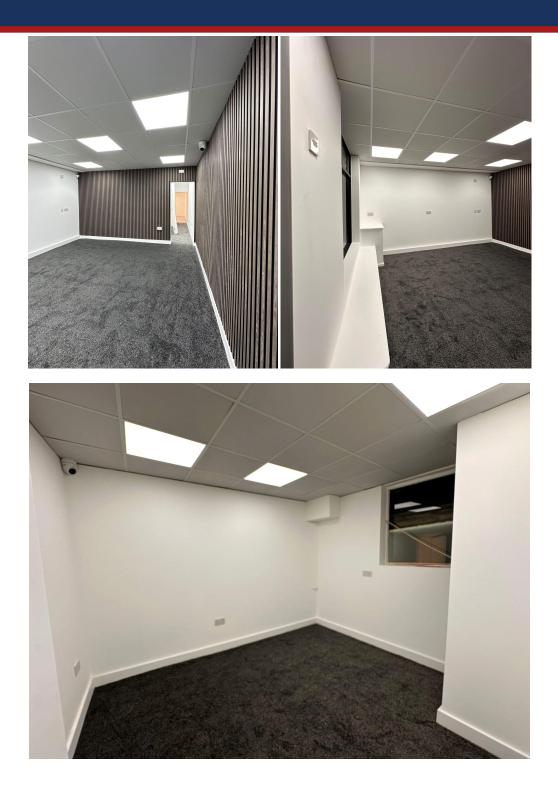

#### Description

Ground floor office/retail premises which would be suitable for a variety of uses including retail, office dental, medical or health & beauty use.

The premises has recently been refurbished and is ready for immediate occupation. The subject property provides a large office/sales/retail space to the front with an enclosed office space behind. There is a storage area at the rear with a W.C. and rear porch for both access and storage.