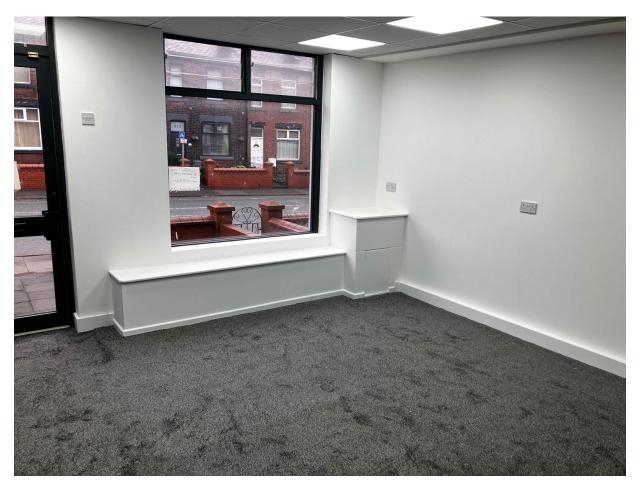

#### Description

Ground floor office/retail premises which would be suitable for a variety of uses including retail, office dental, medical or health & beauty use.

The premises has recently been refurbished and is ready for immediate occupation. The subject property provides a large office/sales/retail space to the front with an enclosed office space behind. There is a storage area at the rear with a W.C. and rear porch for both access and storage.

#### Location

The subject premises are located on a prominent position on Bury Road; a main arterial road that connects to both Bolton and Bury town centres. It has good access to the A(666) St Peters Way and the local road network