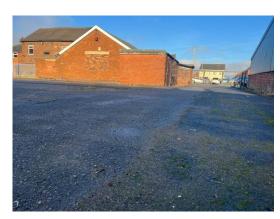

# **Description**

Located at the rear of Bedford Liberal Club, we have an opportunity to lease a site extending to 0.2 acres for use as open storage. The surfaced car park, is accessed via the front car park of the liberal club. The site is suitable for open storage, car sales or alternative uses subject to the necessary planning consents..

There is additional 1st floor office space located next to the site, which is in the process of being refurbished but could be leased in addition to the land at an additional cost under terms to be agreed. The site is secured by a perimeter wall but may require further security depending on the area leases. Additional car parking for customers is also available on the site.

#### Location

Located in the popular location behind, Chapel Street, Leigh to the rear of Bedford Liberal Club.