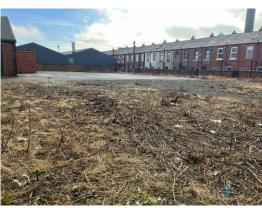

# **Description**

Located at the rear of Bedford Liberal Club, we have an opportunity to lease a site extending to 0.2 acres for use as open storage. The surfaced car park, is accessed via the front car park of the liberal club. The site is suitable for open storage, car sales or alternative uses subject to the necessary planning consents..

There is additional 1st floor office space located next to the site, which is in the process of being refurbished but could be leased in addition to the land at an additional cost under terms to be agreed. The site is secured by a perimeter wall but may require further security depending on the area leases. Additional car parking for customers is also available on the site.

#### Location

Located in the popular location behind, Chapel Street, Leigh to the rear of Bedford Liberal Club.