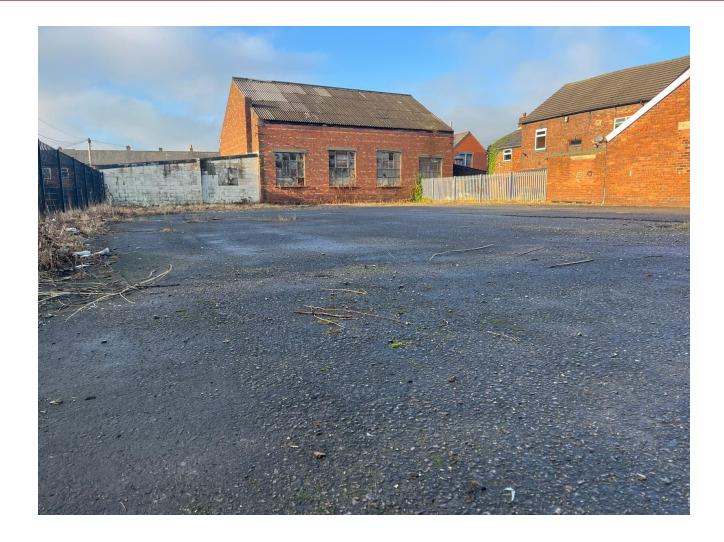

# **Description**

Located at the rear of Bedford Liberal Club, we have an opportunity to lease a site extending to 0.2 acres for use as open storage. The surfaced car park, is accessed via the front car park of the liberal club. The site is suitable for open storage, car sales or alternative uses subject to the necessary planning consents..

There is additional 1st floor office space located next to the site, which is in the process of being refurbished but could be leased in addition to the land at an additional cost under terms to be agreed. The site is secured by a perimeter wall but may require further security depending on the area leases. Additional car parking for customers is also available on the site.

#### Location

Located in the popular location behind, Chapel Street, Leigh to the rear of Bedford Liberal Club.