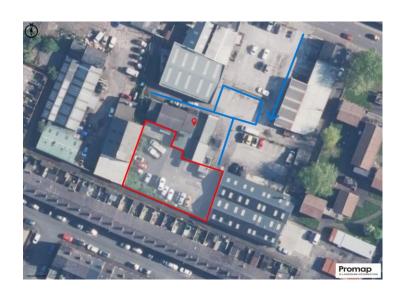

# **Description**

Located at the rear of Bedford Liberal Club, we have an opportunity to lease a site extending to 0.2 acres for use as open storage. The surfaced car park, is accessed via the front car park of the liberal club. The site is suitable for open storage, car sales or alternative uses subject to the necessary planning consents..

#### Location

Located in the popular location behind, Chapel Street, Leigh to the rear of Bedford Liberal Club.