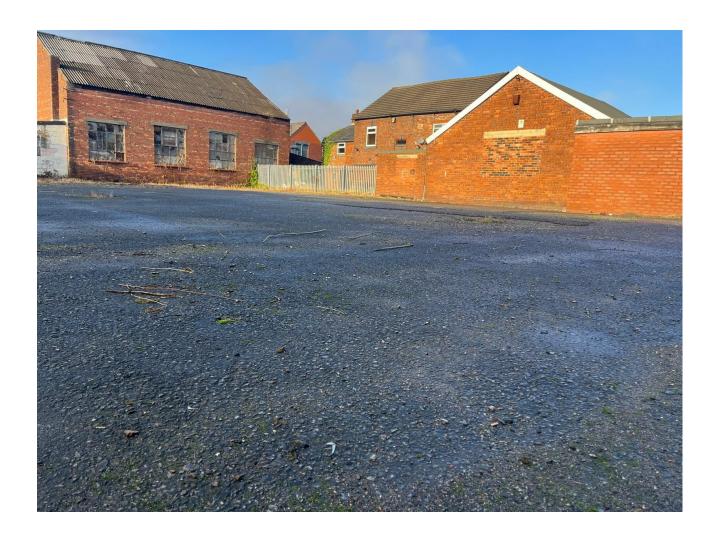

# **Description**

Located at the rear of Bedford Liberal Club, we have an opportunity to lease a site extending to 0.2 acres for use as open storage. The surfaced car park, is accessed via the front car park of the liberal club. The site is suitable for open storage, car sales or alternative uses subject to the necessary planning consents..

There is additional 1st floor office space located next to the site, which is in the process of being refurbished but could be leased in addition to the land at an additional cost under terms to be agreed. The site is secured by a perimeter wall but may require further security depending on the area leases. Additional car parking for customers is also available on the site.

#### Location

Located in the popular location behind, Chapel Street, Leigh to the rear of Bedford Liberal Club.