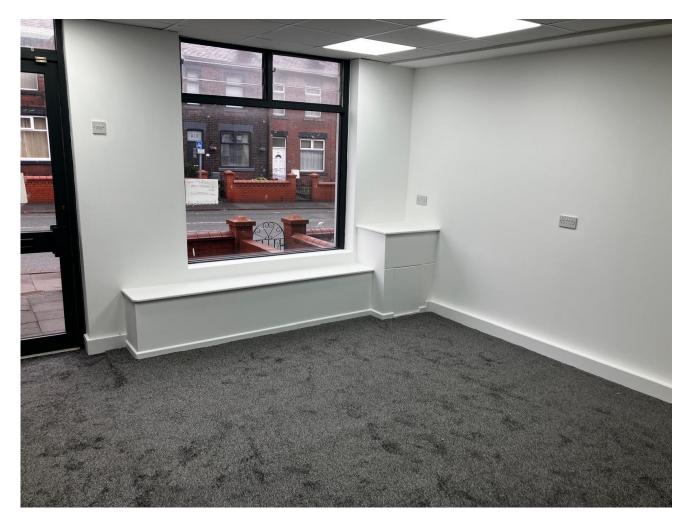

# **Description**

Ground floor office/retail premises which would be suitable for a variety of uses including retail, office dental, medical or health & beauty use.

The premises has recently been refurbished and is ready for immediate occupation. The subject property provides a large office/sales/retail space to the front with an enclosed office space behind. There is a storage area at the rear with a W.C. and rear porch for both access and storage.

#### Location

The subject premises are located on a prominent position on Bury Road; a main arterial road that connects to both Bolton and Bury town centres. It has good access to the A(666) St Peters Way and the local road network