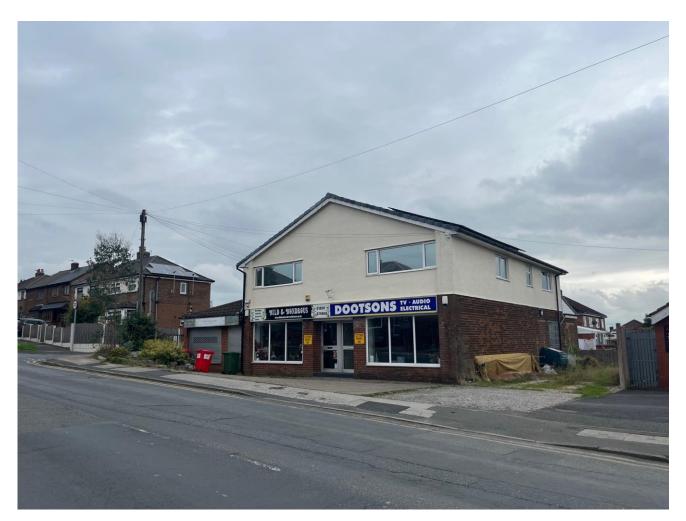

## 4 Station Road, Blackrod, Bolton, North West, BL6 5BN

#### Description

The subject property is a detached double fronted building with a single storey extension of traditional brick construction under a pitched slate roof. Accommodation is spread over two levels with a mix of retail and residential use.

The ground floor provides three commercial open plan retail spaces along with storage space and a single shared WC facility to the rear of the property. The property benefits from manual roller shutters fitted to the front providing excellent security for a retail unit. There are around five car parking spaces directly in front of the property. Two of the units are occupied by a local florist. The property is available either with vacant possession or flexible lease terms may be agreed with the current occupier as part of a sale.

#### Location

The property is situated on Station Road which is the main route through Blackrod village, the property is a small parade of retails units surrounded by a mix of predominately residential housing.