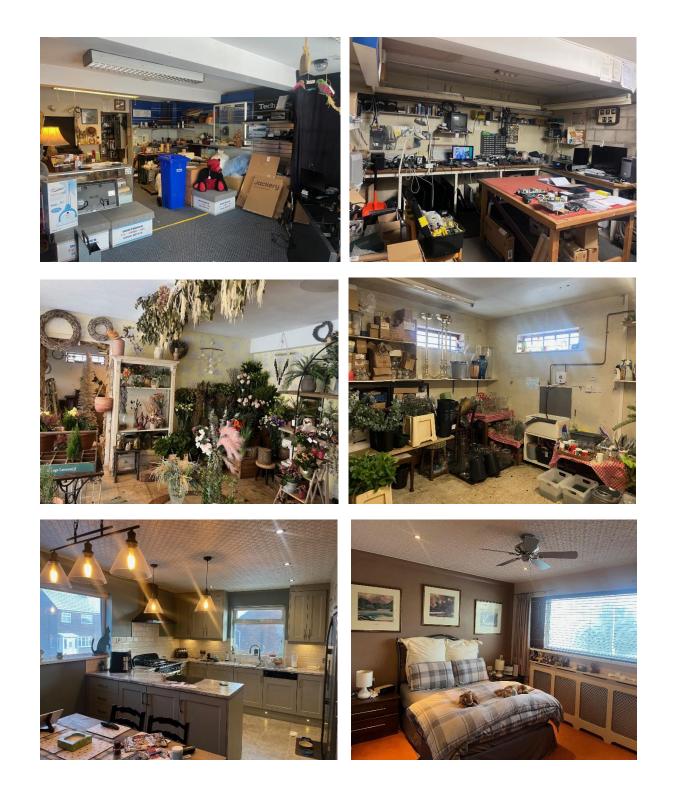

The ground floor provides three commercial open plan retail spaces along with storage space and a single shared WC facility to the rear of the property. The property benefits from manual roller shutters fitted to the front providing excellent security for a retail unit. There are around five car parking spaces directly in front of the property. Two of the units are occupied by a local florist. The property is available either with vacant possession or flexible lease terms may be agreed with the current occupier as part of a sale.

The first floor self-contained residential two-bedroom apartment benefits from a separate access via the rear with a driveway and garage. At present the property is set up as two bedroom with two lounges which can easily be set up as a three/ four bedroom property.