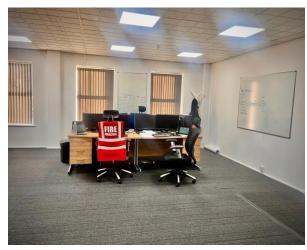

# **Description**

The subject property provides a first floor office space within a detached office building with onsite car parking. Providing accommodation over three floors, it is of traditional brick construction underneath a pitched slate roof.

Ideally suited for a single occupier, the office suite has undergone a full refurbishment throughout and has the benefit of the following specification:

- > Full access raised floors/perimeter trunking
- Electric wall heaters
- Suspended ceilings incorporating LED Lighting
- Double glazed UPVC windows
- Passenger Lift
- Ladies, Gents and Disabled WC facilities on each
- Kitchen on each floor
- Open plan and Cellular accommodation
- 10 On-site parking spaces