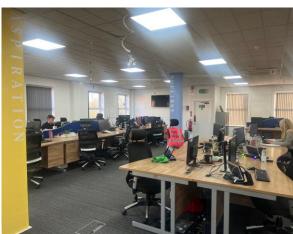

# **Description**

The subject property provides a first floor office space within a detached office building with onsite car parking. Providing accommodation over three floors, it is of traditional brick construction underneath a pitched slate roof.

Ideally suited for a single occupier, the office suite has undergone a full refurbishment throughout and has the benefit of the following specification:

- > Full access raised floors/perimeter trunking
- Electric wall heaters
- Suspended ceilings incorporating LED Lighting
- Double glazed UPVC windows
- Passenger Lift
- Ladies, Gents and Disabled WC facilities on each
- Kitchen on each floor
- Open plan and Cellular accommodation
- 10 On-site parking spaces