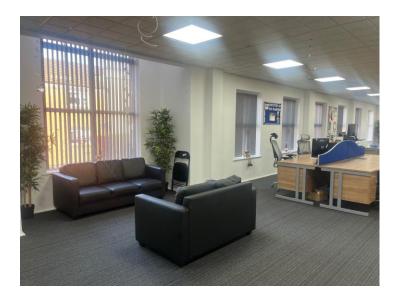

# **Description**

The subject property provides a first floor office space within a detached office building with onsite car parking. Providing accommodation over three floors, it is of traditional brick construction underneath a pitched slate roof.

Ideally suited for a single occupier, the office suite has undergone a full refurbishment throughout and has the benefit of the following specification:

- > Full access raised floors/perimeter trunking
- Electric wall heaters
- Suspended ceilings incorporating LED Lighting
- Double glazed UPVC windows
- Passenger Lift
- Ladies, Gents and Disabled WC facilities on each
- Kitchen on each floor
- Open plan and Cellular accommodation
- 10 On-site parking spaces