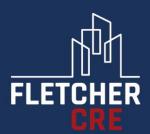

# **Description**

The subject property provides a first floor office space within a detached office building with onsite car parking. Providing accommodation over three floors, it is of traditional brick construction underneath a pitched slate roof.

Ideally suited for a single occupier, the office suite has undergone a full refurbishment throughout and has the benefit of the following specification:

- > Full access raised floors/perimeter trunking
- Electric wall heaters
- Suspended ceilings incorporating LED Lighting
- Double glazed UPVC windows
- Passenger Lift
- Ladies, Gents and Disabled WC facilities on each
- Kitchen on each floor
- Open plan and Cellular accommodation
- 10 On-site parking spaces