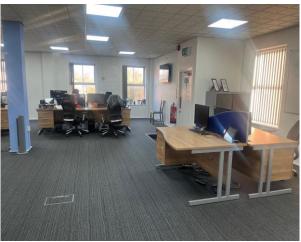

# **Description**

The subject property provides a first floor office space within a detached office building with onsite car parking. Providing accommodation over three floors, it is of traditional brick construction underneath a pitched slate roof.

Ideally suited for a single occupier, the office suite has undergone a full refurbishment throughout and has the benefit of the following specification:

- > Full access raised floors/perimeter trunking
- Electric wall heaters
- Suspended ceilings incorporating LED Lighting
- Double glazed UPVC windows
- Passenger Lift
- Ladies, Gents and Disabled WC facilities on each
- Kitchen on each floor
- Open plan and Cellular accommodation
- 10 On-site parking spaces