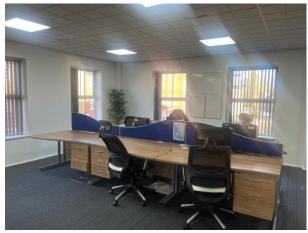

# **Description**

The subject property provides a first floor office space within a detached office building with onsite car parking. Providing accommodation over three floors, it is of traditional brick construction underneath a pitched slate roof.

Ideally suited for a single occupier, the office suite has undergone a full refurbishment throughout and has the benefit of the following specification:

- > Full access raised floors/perimeter trunking
- Electric wall heaters
- Suspended ceilings incorporating LED Lighting
- Double glazed UPVC windows
- Passenger Lift
- Ladies, Gents and Disabled WC facilities on each
- Kitchen on each floor
- Open plan and Cellular accommodation
- 10 On-site parking spaces