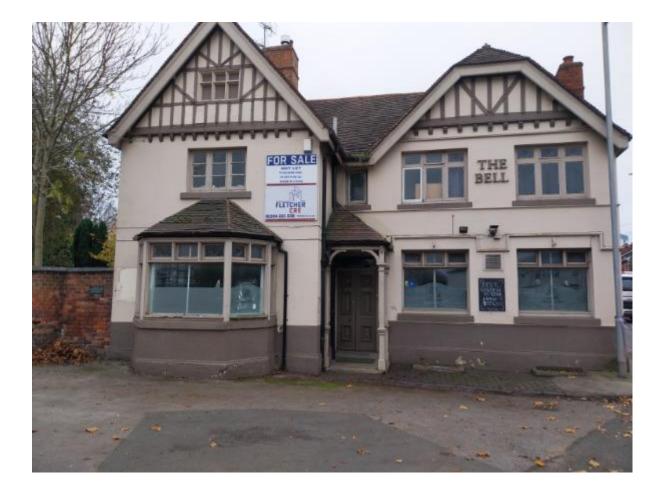

# Bell Lane, 1 Bell Lane, Bloxwich, West Midlands, WS3 2JN

### Description

Opportunity to acquire a detached former public house with large car park to the rear. The property is a two storey detached property, with parking for 15 spaces to the rear of the property, we understand the site is circa 0.229 Acres.

### Location

The property is situated on a prominent corner position at the bust junction of Bell Lane, where High Street meets Stafford Road and Lichfield Road. High Street provides direct access into Bloxwich Town Centre. Walsall is circa 3.5 miles from the subject property and can be accessed within a 15 minute drive.