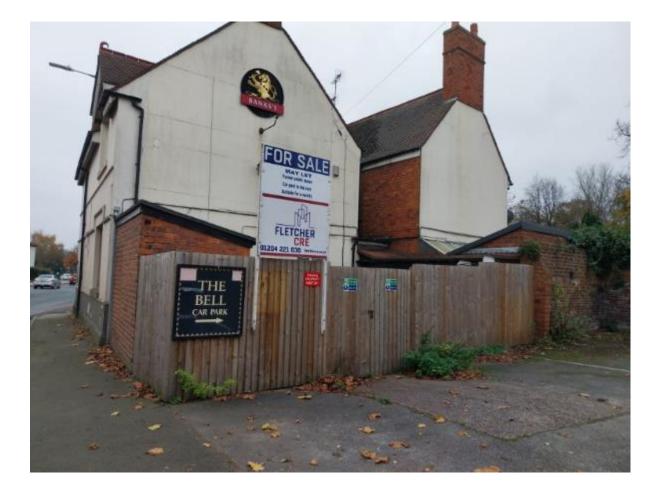

### Description

Opportunity to acquire a detached former public house with large car park to the rear. The property is a two storey detached property, with parking for 15 spaces to the rear of the property, we understand the site is circa 0.229 Acres.

There is land to the side of the property, which is within the same ownership of the property but is not included as part of the sale of this property. It could form part of a larger development but this would have to be negotiated in addition to the existing asking price, this site area is 0.084 acres. The property would suit a variety of uses subject to the necessary planning consents.