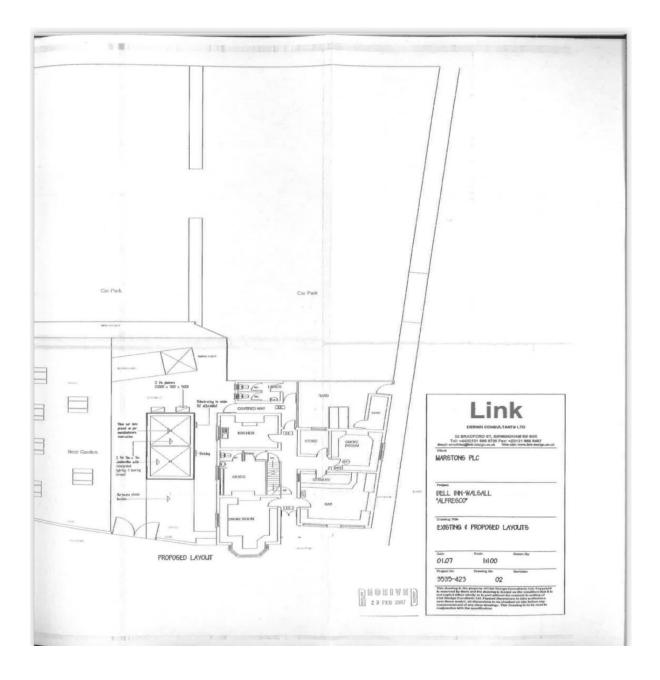

There is land to the side of the property, which is within the same ownership of the property but is not included as part of the sale of this property. It could form part of a larger development but this would have to be negotiated in addition to the existing asking price, this site area is 0.084 acres. The property would suit a variety of uses subject to the necessary planning consents.

## Accommodation

We have been provided with the below floor areas by the landlord.

Ground and First Floor 3,600 sq ft

We also understand the property has a site area of 0.22 acres.