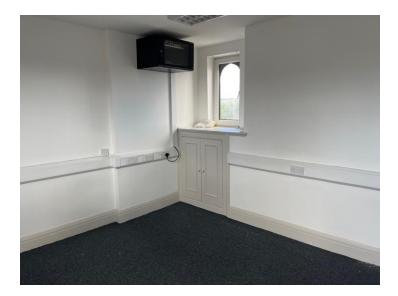

### Description

The premises provide a 4th floor office suite comprising of three offices and kitchen. The offices have been recently refurbished, and provide perimeter trunking throughout.

The suite benefits from gas central heating and also provides an intercom system with 24 hour access to the building.

### Accommodation

Three offices and kitchen measured on a Net Internal Area (NIA) basis at 572 ft2 (53.14 m2)