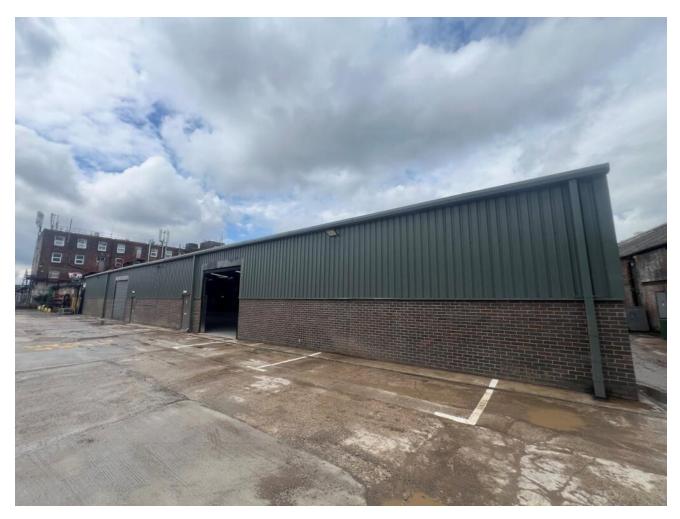

#### Description

The subject property is a modern detached single storey warehouse, suitable for a variety of industrial uses. It is available as a single unit or can be split to create two industrial units both of which are circa 8,000 sq ft each. The property benefits from a concrete painted warehouse floor, two loading doors, wc's and 4.5m eaves height. There is a shared yard to the exterior

#### Location

The subject property is located Hyde within the Metropolitan Borough of Tameside.

Access is provided via Dawson Street within Redfern Industrial Estate. The immediate locality is mixed-use and comprises of both housing and industrial use.