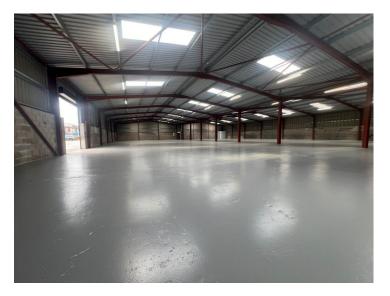

#### Description

The subject property is a modern detached single storey warehouse, suitable for a variety of industrial uses. It is available as a single unit or can be split to create two industrial units both of which are circa 8,000 sq ft each. The property benefits from a concrete painted warehouse floor, two loading doors, wc's and 4.5m eaves height. There is a shared yard to the exterior

#### Accommodation

The unit is C16,000 sq ft but can potentially be split into two units of 8000 sq ft