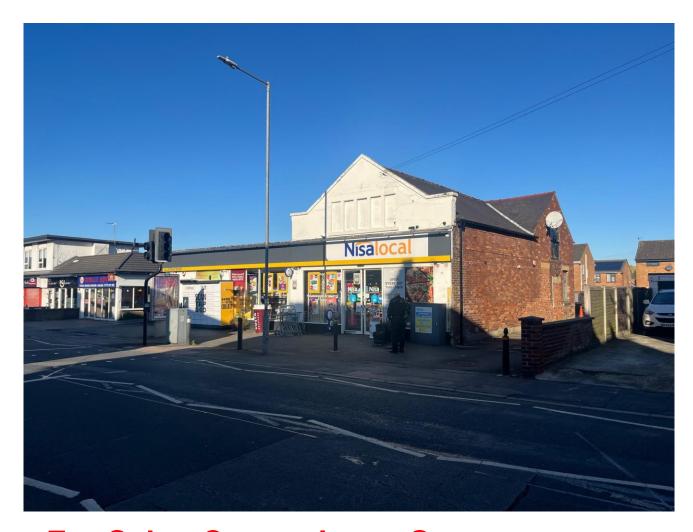

# For Sale - Convenience Store Investment on a site of 0.2 Acres

64 Lytham Road, Freckleton, North West, PR4 1XA

2,957 ft<sup>2</sup> (274.71 m<sup>2</sup>)

- 18 years remaining on the lease
- Popular Village
- Onsite car park
- Planning consent for 1st Floor extension

# **Description**

The opportunity is to acquire a detached retail premises with rear car parking, let to a franchisee of Nisa on a 20 year lease from March 2022. The property extends to 2,957 sq ft on a site of 0.2 acres. There is a car park to the rear.

#### Location

The subject property is located along Lytham Road in the Village of Freckleton, Here is is situated along the main road through the village. It is close to Preston and located along the Fylde coast in Lancashire. It is to the south of Kirkham and east of the seaside resort of Lytham St Annes. Freckleton is near to Warton, with its links to BAE Systems. Warton Aerodrome's is also close by to the subject property