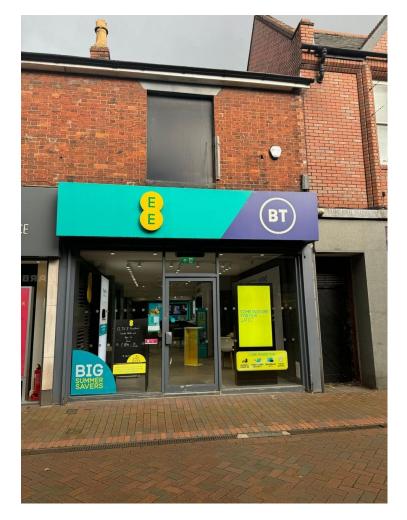

# For Sale - Retail Investment

64 Grove Street, Wilmslow, North West, SK9 1DS

1,490 ft<sup>2</sup> (138.42 m<sup>2</sup>)

- Located in affluent Cheshire Town
- Busy pedestrianised area of Wilmslow Town Centre
- New 5 year Lease
- Well appointed ground floor showroom

## **Description**

Opportunity is to acquire a retail investment let to a franchisee of EE, Talk Smart Ltd There will be a new 5 year lease put in place at the point of sale at a rental of £30,000 per annum exclusive of all other outgoings. The property is a two mid terrace retail premises located along the pedestrianized are of Wilmslow Town Centre.

#### Location

The premises are located on Grove Street, Wilmslow's main pedestrianised shopping street. Other retail occupiers in the area include Waitrose, Boots, Cibo, Starbucks and Gails amongst others.