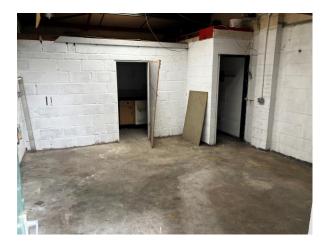

#### Description

The Kirkhall Estate provides a row of terraced single storey self contained industrial units suitable for storage or a workshop for light manufacturing. The provide open plan units with a concrete floor and manual roller shutter, W.C.s and 3 phase electricity. They also have the benefit of on site car parking which is shared. The site is secure by a palisade perimeter fence.

#### Accommodation

We understand the below units provide the following accomodation on a gross internal area basis:

34.37 m (370 ft)