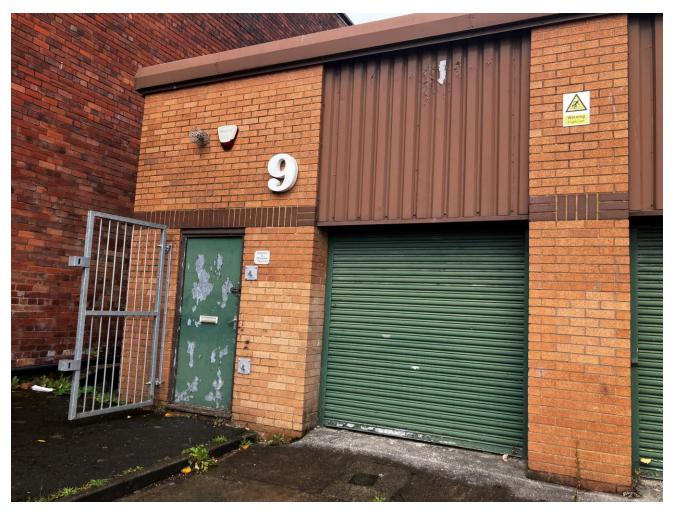

# **Unit 9 Kirkhall Workshops**

### Unit 9 Kirkhall Workshops, Bilbao Street, Bolton, Lancashire, BL1 4HH

#### Description

The Kirkhall Estate provides a row of terraced single storey self contained industrial units suitable for storage or a workshop for light manufacturing. The provide open plan units with a concrete floor and manual roller shutter, W.C.s and 3 phase electricity. They also have the benefit of on site car parking which is shared. The site is secure by a palisade perimeter fence.