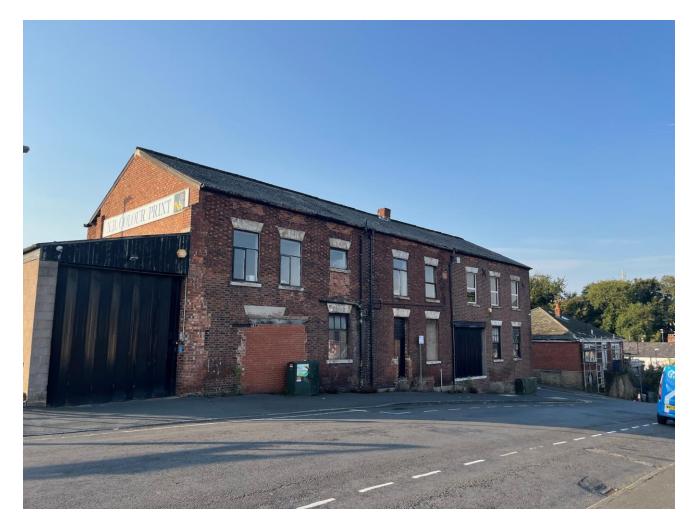

## **Description**

Industrial Mill type premises provides a mix of industrial and office accommodation arranged over ground and first floors. The property is suitable for a variety of uses subject to the necessary planning consents.

## Location

The subject property is located on the periphery of Chorley Town Centre surrounded by a mix of Residential and Commercial users. The property is located on the corner of Fellery Street and Hollinshead Street which connects on to the A6. Here there is access to Chorley Town Centre and the surrounding areas along with access to the M61 Motorway.