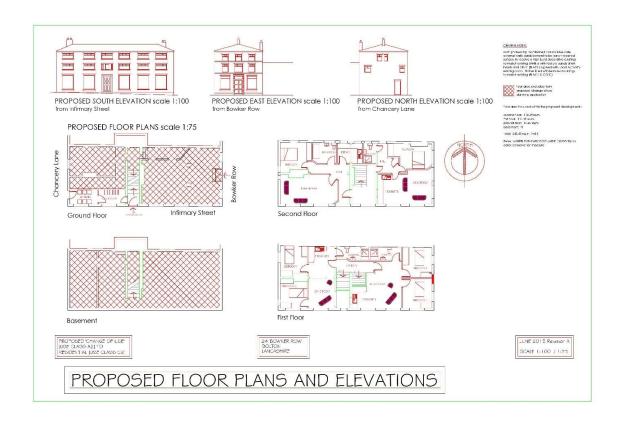

# **Planning Use**

Planning was granted in September 2015 for the conversion of the aparments along with a change of use on the ground floor to commercial use. The property was converted as per the planning thereafter.

## Accommodation

We understand the property provides the below floor areas:

| Floor             | Use         | Sq. m | Sq. ft |
|-------------------|-------------|-------|--------|
|                   |             |       |        |
| Ground Floor      | Commercial  | 81    | 872    |
| Basement          | Commercial  | 20    | 215    |
| Total Commercial  |             | 101   | 1,087  |
|                   |             |       |        |
| Ground Floor      | Residential | 11.6  | 125    |
| First Floor       | Residential | 114.4 | 1,231  |
| Second Floor      | Residential | 114.4 | 1,231  |
| Total Residential |             | 240.4 | 2,588  |
|                   |             |       |        |
| Total Building    |             | 341.4 | 3,675  |