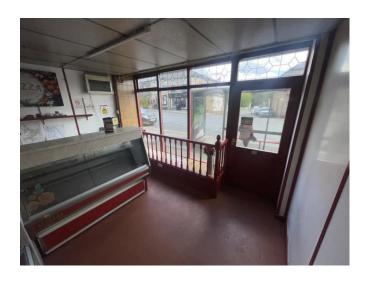

## **Description**

This well established takeaway premises located in the heart of Adlington, Chorley. A great location for passing trade and established as a takeaway for a number of years. Chorley Road is bound to be a success for the next occupiers. This commercial premises is set over two floors and offering ample internal square footage and storage. There is a service area to the front with surrounding counters, kitchen area for preparation, Rear yard with bin storage if required, a further first floor preparation area with access to the WC and a further office area to the front elevation.

## **Accommodation**

The property has been measured in accordance with the RICS code of measuring practice 6th Edition on a Net Internal Area basis (NIA) 77m2 (828 sq ft).