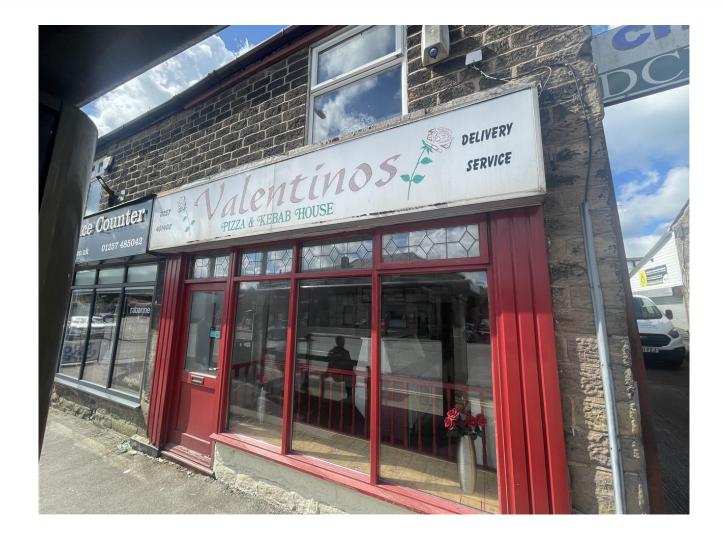

# **Commercial Premise For Sale**

170 Chorley Road, Adlington, North West, PR6 9LQ

828 ft<sup>2</sup> (76.92 m<sup>2</sup>)

- Superb high street location
- Planning consent in place for hot food takeaway
- Split over 2 floors
- Yard to rear

## **Description**

This well established takeaway premises located in the heart of Adlington, Chorley. A great location for passing trade and established as a takeaway for a number of years. Chorley Road is bound to be a success for the next occupiers. This commercial premises is set over two floors and offering ample internal square footage and storage. There is a service area to the front with surrounding counters, kitchen area for preparation, Rear yard with bin storage if required, a further first floor preparation area with access to the WC and a further office area to the front elevation.

### Location

Located on a prominent road side position in the heart of Adlington, on a busy retail parade. Close to residential and commerical occupiers such as Tesco Express, Co-Op & Greenhalghs etc