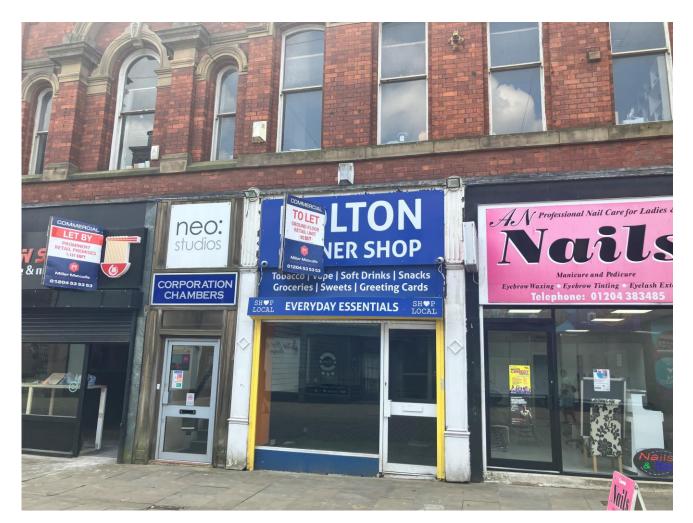

# 20 Corporation Street, Bolton, North West, BL1 2AN

# Description

The subject property is a prominently positioned retail premises in Bolton Town Centre.

The property provides open plan retail space on a ground floor basis. There is also ancillary staff space including kitchen / W.C in the basement with additional storage areas.

The property benefits from suspending ceilings with inset lighting, carpeting throughout and a glazed shop front. The property is in good condition throughout and would be suitable for a variety of retailers looking to take advantage of the location close to the Market Place.