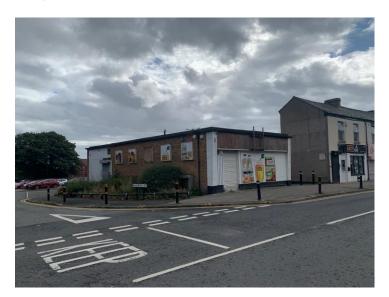

## **Description**

The property is a single storey detached retail premises previously used as a convenience store. It provides a large open plan sales area with a rear section for stock and storage. It has a loading area on the side elevation of the property and also has the benefit of electric roller shutters. It may suit a number of uses including retail, trade counter, showroom or leisure use subject to the necessary planning consents.

## Location

The property is located on Fleet Street close to the very busy Junction of Ormskirk Road A(577), Fleet Street and White Street. It is close to KFC and Tesco Express in Pemberton Town Centre, which is a popular location for both Local Businesses, Retailers and Leisure Operators.