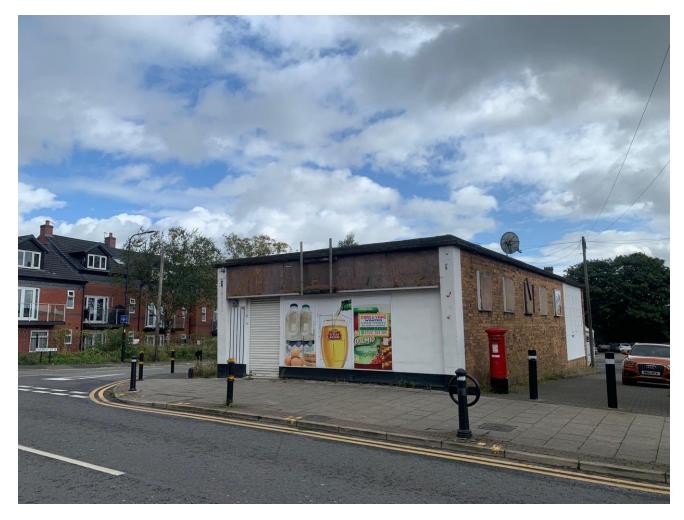

## **Description**

The property is a single storey detached retail premises previously used as a convenience store. It provides a large open plan sales area with a rear section for stock and storage. It has a loading area on the side elevation of the property and also has the benefit of electric roller shutters. It may suit a number of uses including retail, trade counter, showroom or leisure use subject to the necessary planning consents.

The property has the benefit of being located next to a large public car park which provides the main parking for Pemberton Town Centre.

## Location

The property is located on Fleet Street close to the very busy Junction of Ormskirk Road A(577), Fleet Street and White Street. It is close to KFC and Tesco Express in Pemberton Town Centre, which is a popular location for both Local Businesses, Retailers and Leisure Operators.