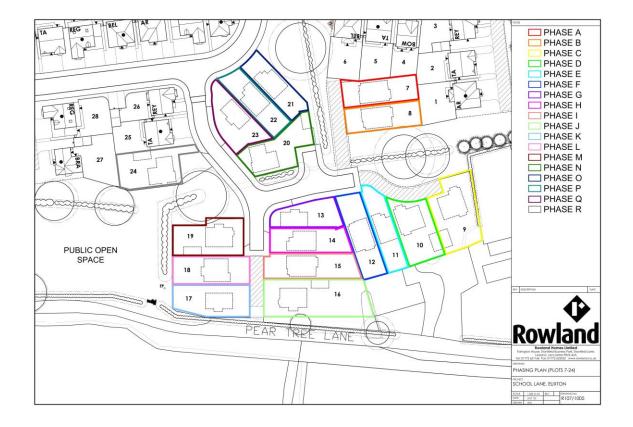

#### Description

There is an opportunity to acquire a self build plot on the Rowland Homes Development at School Lane/Pear Tree Lane. Outline Planning Permission was granted in August 2020 but has since expired.

The 18 available plots accommodate a mix of plots where 3 or 4 bed detached dwellings can be constructed. The properties should be no more than 2 storeys in height. Designs and Specifications will need to be approved by the landowner before submission to the local authority for full planning consents. Roads and Services will be brought up to the plot, which purchasers can then connect with. Further information regarding the plots including the requirements which will need to be met and adhered, can be provided on request.

## Location

The plots are situated within the Rowland Homes Development at Jubilee Gardens, a large residential development comprising 149 new build homes. The plots are located off Pear Tree Lane but will be accessed via the main entrance to the site off School Lane.

## Accommodation

The plots range from 0.02 - 0.06 Hectares (0.06 - 0.16 Acres) a full accommodation schedule of available plots are available on request